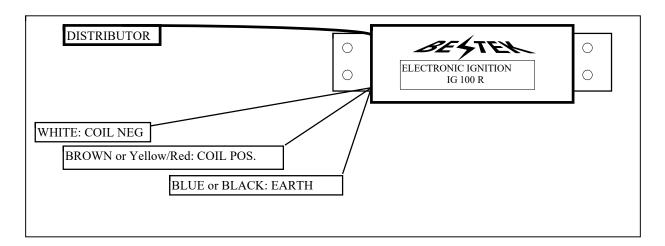

**BROWN or yellow-red : COIL + OR** ANY 12 V SUPPLY SWITCHED BY IGNITION.

BLUE or black : EARTH ENSURE GOOD CONNECTION TO BARE

METAL.

WHITE : COIL NEGATIVE ONLY TO BE CONNECTED TO COIL-

DISTRIBUTOR: PLUG HALL connector into the distributor.