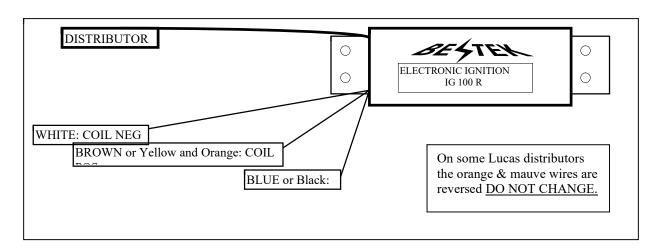

## RELUCTOR TRIGGER IGNITION AMPLIFIER TYPE: IG 100 R INSTALLATION INSTRUCTIONS

When using the pre wired coil just put your 12 volt supply on the coil + and the ring terminal to the vehicle body ensuring a good

earth. Please note: the coil negative must not be grounded.

**BROWN:** COIL + OR ANY 12 V SUPPLY SWITCHED BY IGNITION. (new lead orange/yellow)

**BLUE:** EARTH ENSURE GOOD CONNECTION TO BARE METAL. (new lead Black)

WHITE: COIL NEGATIVE ONLY TO BE CONNECTED TO COIL-(new lead white)

DISTRIBUTOR: PLUG INTO QM DISTRIBUTOR PLUG